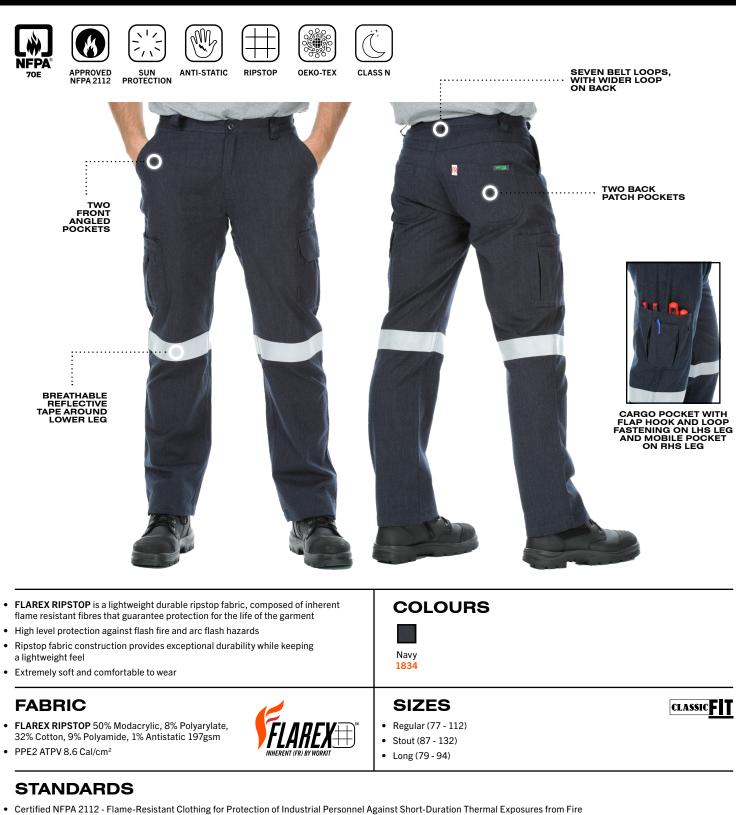

## FLAREX RIPSTOP PPE2 FR INHERENT TAPED CARGO PANTS

PRODUCT SHEET: 1834

- Arc rated in ASTM F1959 (NFPA 70E) Electrical Safety in the Workplace PPE2 ATPV 8.6 Cal/cm<sup>2</sup>
- Meets AS/NZS 4602.1:2011 High-Visibility Safety Garments for Night Use
- Acceptable fabric composition as listed in AS/NZS 1020: 1995 The Control of Undesirable Static Electricity
- Rated 50+ UPF Sun Protection AS/NZS 4399: 1999 Sun Protective Clothing Evaluation and Classification
- Safe from harmful chemicals, certified by Oeko-Tex Standards 100